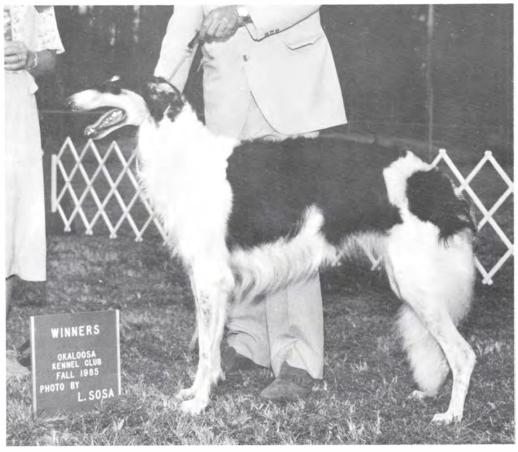

## Khanzade's Desiree

August 24, 1982 Breeder: Owners Female

White, Black and Tan

Bruce and Katrina Averill P.O. Box 340 Osteen, FL 32764 (305)323-4109

Desi really enjoys showing and will show for anyone with joy and enthusiasm. too has beautiful shoulders, a good bite, full dentition, a gorgeous head, and plenty of reach and drive.